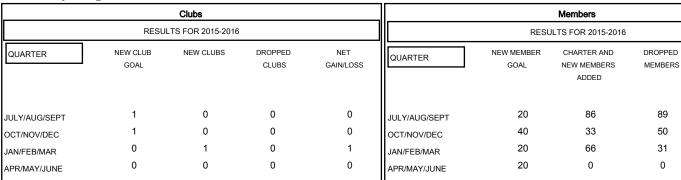

## MONTHLY MEMBERSHIP PROGRESS REPORT

District 50

Results as of: 2/29/2016

89

50

31

0

NET

GAIN/LOSS

-3

-17

35

0