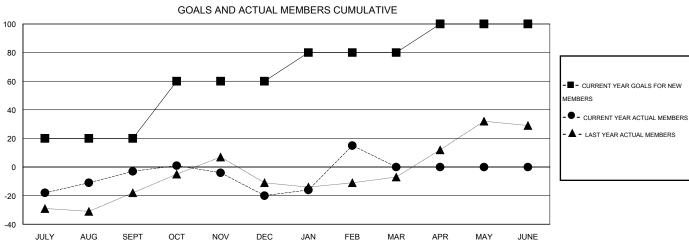

## GOALS AND ACTUAL NEW CLUBS CUMULATIVE

| DROPPED CLUBS: 0  DROPPED MEMBERS   |                       | 45 CLUBS OF 61 ADDED 1 OR MORE NEW MEMBERS |                                                             | 53 (58.86%)<br>6 (41.14%) |
|-------------------------------------|-----------------------|--------------------------------------------|-------------------------------------------------------------|---------------------------|
| DECEASED CLUB CANCELLED OTHER TOTAL | 19<br>0<br>151<br>170 | CLICK HERE FOR HEALTH ASSESSMENT DATA      | FAMILY UNIT MEMBERS HEAD OF HOUSEHOLD NON-HEAD OF HOUSEHOLD | 262<br>125<br>137         |